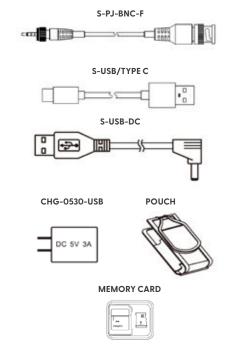

|
| BATTERY TYPE             | DC 3.7V/TYPE mA Lithium Battery                                                                            |
| BATTERY LIFETIME         | 380min (BU-18 Wi-Fi OFF) / 300min (BU-18 Wi-Fi ON)<br>240min (AHD Wi-Fi OFF) / 200min (AHD Wi-Fi ON)       |
| TF CARD USAGE TIME       | 4000min (512G Digital Camera) / 5000min (512G AHD Camera)                                                  |
| DIMENSIONS               | 140 × 84 × 19 (mm)                                                                                         |
| WEIGHT                   | 258 g                                                                                                      |

 $<sup>\</sup>ast$  This product is for Law Enforcement and Home Security Use Only





## **OPTIONAL ACCESSORIES**