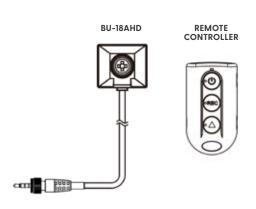

Y TYPE             | DC 3.7V/TYPE mA Lithium Battery                                                                            |
| BATTERY LIFETIME         | 380min (BU-18 Wi-Fi OFF) / 300min (BU-18 Wi-Fi ON)<br>240min (AHD Wi-Fi OFF) / 200min (AHD Wi-Fi ON)       |
| TF CARD USAGE TIME       | 4000min (512G Digital Camera) / 5000min (512G AHD Camera)                                                  |
| DIMENSIONS               | 140 × 84 × 19 (mm)                                                                                         |
| WEIGHT                   | 258 g                                                                                                      |

 $<sup>\</sup>ast$  This product is for Law Enforcement and Home Security Use Only





## **OPTIONAL ACCESSORIES**