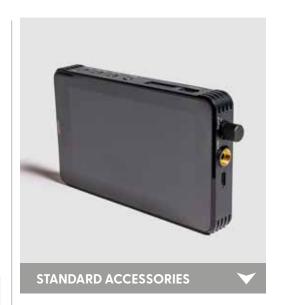

## LawMate PV-1000 AHD Full HD 5" Portable DVR

## **FEATURES**

- 5" RGB 1280X720 Color TFT LCD
- · Built-in Wi-Fi Module
- 3 Types of Cameras Input
   BU-18Neo/BU-18AHD/Any AHD Camera
- 4 Recording Modes
   Continuous / Pre-Event / Pre-Motion / Timed Rec
- · Wired or Wireless Remote Control
- · Built-in DC 3.7V/5000 mA Lithium Battery
- 380min Recording Time (BU-18Neo Wi-Fi OFF)
- · Support 512G Memory Card

| SPECIFICATION            |                                                                                                            |
|--------------------------|------------------------------------------------------------------------------------------------------------|
| DISPLAY                  | 5" RGB 1280 × 720 Color TFT LCD                                                                            |
| THE TOUCH PANEL          | Capacitive Touch Panel                                                                                     |
| ALGORITHM                | H.264                                                                                                      |
| FILE FORMAT              | MOV JPG                                                                                                    |
| VIDEO INPUT              | Digital Camera Signal 1080P RGB Input                                                                      |
|                          | AHD Camera Signal 1080P AHD Input (2.5)                                                                    |
| VIDEO RECORDING MODE     | Standard / Motion Detection / Pre-Event / Pre-Motion                                                       |
| RESOLUTION MODE          | 1920 × 1080 1280 × 720                                                                                     |
|                          | Real Time                                                                                                  |
| MAX. RESOLUTION          | REC: 1080P (1920 × 1080), Photo: 2048 × 1536                                                               |
| FRAME RATE               | 25/30/60 FPS                                                                                               |
| MEMORY TYPE              | Built-in 32G EMMC & SD Card (Supports up to 32GB / 512G (FAT32 eXFAT) )                                    |
| DC5V TO CAMERA           | DC5V 250mA Max (Over Current Protection)                                                                   |
| HDMI OUT                 | HDMI Image Output                                                                                          |
| PC INTERFACE             | USB2.0 Type-C                                                                                              |
| IMAGE QUALITY (BIT RATE) | 1080P: 25 / 30 FPS, 720P: 25 / 30 / 60 FPS<br>Digital Camera 1080P(110M) 1Min; AHDI Camera 1080P(87M) 1Min |
| WI-FI                    | Built-in Wi-Fi Module                                                                                      |
|                          | 802.11B/G/N RTSP Stream Flow                                                                               |
|                          | Support WPA2-PSK Encryptio                                                                                 |
|                          | APP support IOS& Android                                                                                   |
| RF REMOTE                | Support                                                                                                    |
| DATE/TIME TABLE          | YYYY/MM/DD (America) & DD/MM/YYYY                                                                          |
| FRAME COUNTER STAMP      | Yes                                                                                                        |
| POWER CONSUMPTION        | Recording: Digital Camera 600mA (Wi-Fi OFF, LCD OFF) AHD Camera 800mA (Wi-Fi OFF, LCD OFF)                 |
| CHARGING CURRENT         | 1.2A (Fully Charged 4.5H)                                                                                  |
| BATTERY TYPE             | DC 3.7V/TYPE mA Lithium Battery                                                                            |
| BATTERY LIFETIME         | 380min (BU-18 Wi-Fi OFF) / 300min (BU-18 Wi-Fi ON)<br>240min (AHD Wi-Fi OFF) / 200min (AHD Wi-Fi ON)       |
| TF CARD USAGE TIME       | 4000min (512G Digital Camera) / 5000min (512G AHD Camera)                                                  |
| DIMENSIONS               | 140 × 84 × 19 (mm)                                                                                         |
| WEIGHT                   | 258 g                                                                                                      |