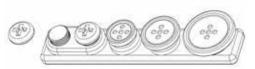

<sup>\*</sup>This product is for Law Enforcement and Home Security Use Only.

**BUTTON SCREW KIT** 

DIY LENS COVER BUTTON

3M DOUBLE COATED TAPE