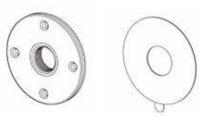

<sup>\*</sup>This product is for Law Enforcement and Home Security Use Only.

**BUTTON SCREW KIT** 

DIY LENS COVER BUTTON

3M DOUBLE COATED TAPE