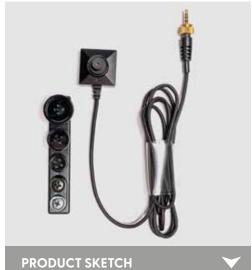

## LawMate BU-18AHD **Full HD Button Camera**

## **FEATURES**

- 2.2 MP Covert pinhole button camera
- 1080p, 0.01 Lux @ F1.2 low light sensitivity
- Self-contained invisible microphone, single cable design
- Adopt light-weighted, ultra-thin design cables
- Provide flexibility to disguise in different application
- Low cost while with high performance solution