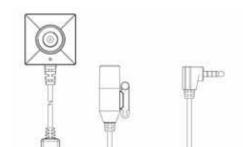

## LawMate BU-18AHD **Full HD Button Camera**

| SPECIFICATION              |                         |
|----------------------------|-------------------------|
| RESOLUTION                 |                         |
| VIDEO RESOLUTION           | 1080P                   |
| SENSOR RESOLUTION          | (H)1945 * V(1109)       |
| PIXEL SIZE                 | 2.07M                   |
| DIGITAL PICTURE RESOLUTION | (H)1945 * (V)1109       |
| CMOS CAMERA MODULE         |                         |
| BUILT-IN IMAGE SENSOR      | Progressive 1/2.8 inch  |
| ILLUMINATION SENSITIVITY   | 0.01 Lux @ F1.2, AGC ON |
| LENS F/NO                  | F2.0                    |
| FOCAL LENGTH               | 4.3mm                   |
| ANGLE OF VIEW              | 78.2°                   |
| DEPTH OF FIELD             | 30 cm ~ ∞               |
| ELECTRONIC SHUTTER         | Auto                    |
| VIDEO OUTPUT               |                         |
| VIDEO OUTPUT               | AHD 1080P 30fps         |
| POWER                      |                         |
| POWER SUPPLY VOLTAGE       | DC5V±5%                 |
| POWER SUPPLY CURRENT       | 220mA                   |
| PHYSICAL                   |                         |
| OPERATING TEMPERATURE      | -10°C ~ 60°C            |
| OPERATING HUMIDITY         | 20~90%                  |
| OPERATING TEMPERATURE      | -30°C ~ 80°C            |
| DIMENSION                  | 25 × 25 × 1.7mm         |
| WEIGHT                     | 18g                     |