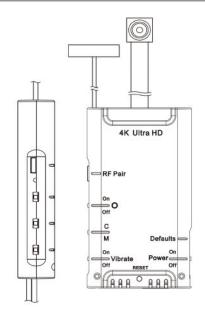

|
| BATTERY LIFETIME         | Continuous Recording 70min (Wi-Fi ON)/90min (Wi-Fi OFF)                                       |
| RECORDING TIME           | 140min @ 3840*2160@30fps resolution (64GB SDHC card)                                          |
| PHYSICAL                 |                                                                                               |
| VIBRATION ALERT          | Power on/off, Recording, Low Battery                                                          |
| DIMENSION                | 68x38x10mm                                                                                    |
| WEIGHT                   | 46g                                                                                           |

### **PRODUCT SKETCH**



#### **STANDARD ACCESSORIES**

RECHARGEABLE BATTERY WI-FI REMOTE CONTROL 2 X USB TYPE-C CABLES 64GB MICRO SD CARD



\* This product is for Law Enforcement and Home Security Use Only!

CE/FCC CERTIFIED \* Specifications are subject to change without prior notice. © LawMate UK 2022 (Red48Limited) is the authorised UK Distributor of LawMate International.