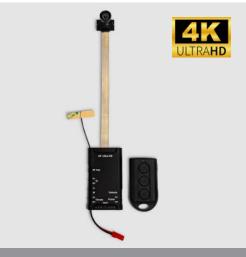

## LawMate PV-DY40UWW

4K Ultra HD DIY Hidden Camera Portrtable Wi-Fi DVR Module with wide-angled lens

## **FEATURES**

- 1/2.5" progressive CMOS sensor
- 4K Ultra HD Video Quality
- Built-in Wi-Fi allows you to control, view, plackback and download video from your smartphone
- Make your own hidden camera with this tiny DVR
- · Install the extended hidden camera in any way you like
- · Compatible with LawMate RF remote control
- Two lens to choose: normal and wide-angle
- Powered from battery , handy to carry

## **STANDARD ACCESSORIES**

- $\mathbf{\mathbf{\vee}}$
- WI-FI REMOTE CONTROL 2 X USB TYPE-C CABLES 64GB MICRO SD CARD

**RECHARGEABLE BATTERY** 

\* This product is for Law Enforcement and Home Security Use Only!