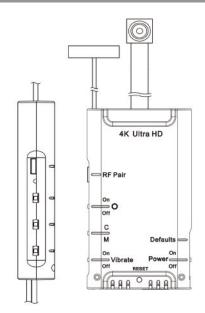

|
| BATTERY LIFETIME         | Continuous Recording 70min (Wi-Fi ON)/90min (Wi-Fi OFF)                                       |
| RECORDING TIME           | 140min @ 3840+2160@30fps resolution (64GB SDHC card)                                          |
| PHYSICAL                 |                                                                                               |
| VIBRATION ALERT          | Power on/off, Recording, Low Battery                                                          |
| DIMENSION                | 68x38x10mm                                                                                    |
| WEIGHT                   | 46g                                                                                           |



## **PRODUCT SKETCH**



## **STANDARD ACCESSORIES**

- $\mathbf{\mathbf{\vee}}$
- WI-FI REMOTE CONTROL 2 X USB TYPE-C CABLES 64GB MICRO SD CARD

**RECHARGEABLE BATTERY** 



\* This product is for Law Enforcement and Home Security Use Only!

CE/FCC CERTIFIED \* Specifications are subject to change without prior notice. © LawMate UK 2022 (Red48Limited) is the authorised UK Distributor of LawMate International.