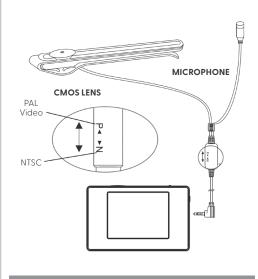

## LawMate CM-TC10 Tie Clip

## **PRODUCT SKETCH**

**STANDARD ACCESSORIES** 

SWITCHING CABLE

**9V BATTERY HOLDER** 