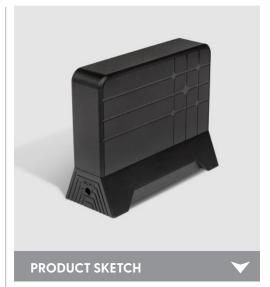

## LawMate PV-WB10i Wi-Fi Booster

## **FEATURES**

- · Built-in Wi-Fi allows you to control, view, and download video from smartphone/tablet
- · Built-in IP enables remote control function to operate anywhere in the world using smartphone
- Record at 1080p/720p/WVGA @25/30fps
- · Support up to 32G memory card
- · Appear as normal Wi-Fi booster with built-in DVR and 2MP camera
- · Powered by AV outlet no batteries needed!
- · Can function as Wi-Fi signal booster
- · LED indicators for power, charging, IP and recording
- Over-write function; hassle free for changing memory card