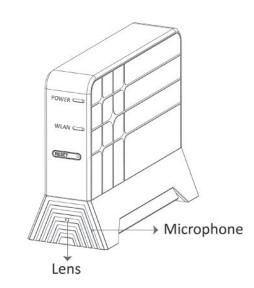

## **FEATURES**

- · Built-in Wi-Fi allows you to control, view, and download video from smartphone/tablet
- · Built-in IP enables remote control function to operate anywhere in the world using smartphone
- Record at 1080p/720p/WVGA @25/30fps
- · Support up to 32G memory card
- · Appear as normal Wi-Fi booster with built-in DVR and 2MP camera
- · Powered by AV outlet no batteries needed!
- · Can function as Wi-Fi signal booster
- · LED indicators for power, charging, IP and recording
- Over-write function; hassle free for changing memory card

|                        | SPECIFICATION                                      |
|------------------------|----------------------------------------------------|
| BUILT-IN CAMERA MODULE |                                                    |
| BUILT-IN IMAGE SENSOR  | 1/2.9" progressive CMOS sensor                     |
| SENSOR RESOLUTION      | 2000x1121                                          |
| SENSOR SENSITIVITY     | 0.1 Lux @ F 2.0                                    |
| LENS F/NO.             | F2.0                                               |
| FOCAL LENGTH           | 4.3mm                                              |
| ANGLE OF VIEW          | 782°                                               |
| VIDEO SPEC.            |                                                    |
| ALGORITHM              | H.264, JPEG                                        |
| FILE FORMAT            | MOV, JPG                                           |
| VIDEO RECORDING MODE   | Auto/Manual/Motion Detection                       |
| RECORDING CAPABILITY   | 1920x1080, 1280x720, 848x480                       |
| FRAME RATE             | Up to 30 fps                                       |
| PHOTO CAPABILITY       | 2M(1600*1200)                                      |
| WIFI SPEC.             |                                                    |
| WI-FI                  | Built-in Wi-Fi Module ( IEEE 802.11b/g/n )         |
| WI-FI PROTOCOL         | TCP/IP                                             |
| STORAGE & I/O          |                                                    |
| MEMORY TYPE            | Memory Card ( Support SDHC max. 32GB)              |
| DATA INTERFACE         | Mini USB 2.0                                       |
| MISC.                  |                                                    |
| DATE/TIME TABLE        | YYYY/MM/DD, HH:MM:SS                               |
| SNAPSHOT               | Recording and playback video ( via smarphone )     |
| POWER                  |                                                    |
| POWER INPUT            | AC 100-240V                                        |
| CHARGING OUTPUT        | DC 5V/1A                                           |
| RECORDING TIME         | 500min @ 1920x1080 resolution ( 16GB memory card ) |
| PHYSICAL               |                                                    |
| DIMENSION              | 26x110x90 cm                                       |