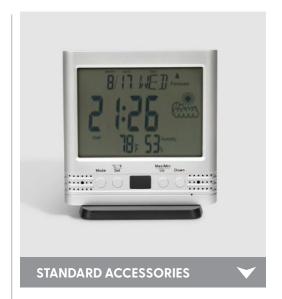

## LawMate PV-TM10FHD Thermometer & Clock

## **FEATURES**

- · Covert DVR in thermometer design
- · Quick and easy installation/un-installation
- · Real time record any video and audio evidence
- · PIR sensor activates recording and photo shooting when heat source is detected
- · RTC(real time clock) function
- · 1080p Full HD video at 30fps MOV. format
- · Overwrite function
- · Continuous / PIR activated recording modes
- · LED status bar
  - 1) Green: Charging
  - 2) Bright Green: Overwrite on
  - 3) Blue: Power on/Low battery
  - 4) Red: Video recording/Photo shooting