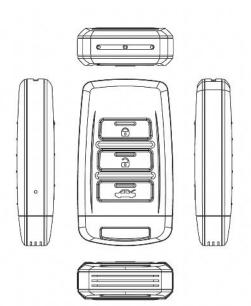

## LawMate PV-RC200HDW **Key-Fob**

## **FEATURES**

- 5MP CMOS covert pinhole camera
- Built-in Wi-Fi allows you to control, view, and download video from your smartphone
- Keyfob disguised 1080p integrated DVR
- Records at 1080p/720p/WVGA
- Vibration alert for Power/Rec/Wi-Fi, without even checking the device
- LED indicators for power, charging, Wi-Fi, and recording

| SPECIFICATION         |                                        |
|-----------------------|----------------------------------------|
| BUILT IN IMAGE SENSOR | 1/3" progressive CMOS sensor           |
| SENSOR RESOLUTION     | 2592x1944                              |
| SENSOR SENSITIVITY    | 3.3 Lux @ F 2.0                        |
| LENS F/NO.            | F 3.2                                  |
| FOCAL LENGTH          | 4mm                                    |
| ANGLE OF VIEW         | 66°                                    |
| ALGORITHM             | H.264, JPEG                            |
| FILE FORMAT           | MOV, JPG                               |
| VIDEO RECORDING MODE  | Manual                                 |
| RECORDING CAPABILITY  | 1920X1080                              |
| FRAME RATE            | Up to 30 fps                           |
| DIGITAL ZOOM          | 4X                                     |
| WIFI                  | Built-in WiFi Module(IEEE 802.11b/g/n) |
| WIFI PROTOCOL         | RTSP                                   |
| MEMORY TYPE           | Micro SD Card Support SDHC max=32GB)   |
| DATA INTERFACE        | Mini USB 2.0                           |
| DATE/TIME TABLE       | YYYY/MM/DD, HH:MM:SS                   |
| POWER INPUT           | DC 5V                                  |
| BATTERY LIFETIME      | Continue recording 65min               |
| VIBRATION ALERT       | Power on/off, Recording, Low battery   |
| DIMENSION             | 71X41X16MM                             |
| WEIGHT                | 46g                                    |