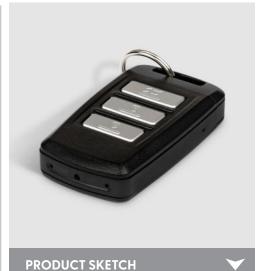

## LawMate PV-RC200HDW **Key-Fob**

## **FEATURES**

- 5MP CMOS covert pinhole camera
- Built-in Wi-Fi allows you to control, view, and download video from your smartphone
- Keyfob disguised 1080p integrated DVR
- Records at 1080p/720p/WVGA
- Vibration alert for Power/Rec/Wi-Fi, without even checking the device
- LED indicators for power, charging, Wi-Fi, and recording