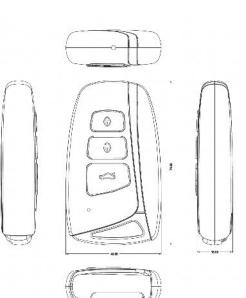

## **PRODUCT SKETCH**

| SPECIFICATION       |                                        |
|---------------------|----------------------------------------|
| ITEM NUMBER         | PV-RC200HD2(KR)                        |
| CAMERA              | 1/3" progressive CMOS sensor           |
| ANGLE OF VIEW       | 66°                                    |
| VIDEO RESOLUTION    | 1920x1080@30FPS;1280*720@30FPS         |
| PHOTO RESOLUTION    | 5MP                                    |
| MEMORY TYPE         | Micro SD Card                          |
| LENS                | 4mm                                    |
| MIN. ILLUMINATION   | 3.3 Lux @ F 2.0                        |
| VIDEO FILE FORMAT   | MOV                                    |
| PICTURE FILE FORMAT | JPEG                                   |
| PC INTERFACE        | Mini USB2.0                            |
| TIME STAMP          | YYYY.MM.DD. HH:MM:SS                   |
| VIBRATION ALERT     | On/Off/Record/Photo/Low Battery        |
| CHARGING TIME       | 3 hours                                |
| BATTERY TYPE        | DC 3.7V / 650 mA high polymers battery |
| WORKING HOUR        | Approx. 75min                          |
| MEMORY TYPE         | Micro SD Card (Support up to 16GB)     |
| DIMENSION           | 75x44x17mm                             |
| WEIGHT              | 32g                                    |