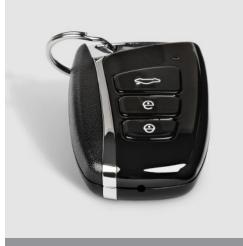

## LawMate PV-RC200HD2(KR) Executive Key-fob

## FEATURES

- 100% brand new Full HD H.264 1080p key-fob DVR
- $\cdot$   $\,$  Smallest 5MP pin-hole camera made especially for recording use
- $\cdot$   $\$  Latest version 3 in 1 function: video record, camera, webcam
- 1080p high definition video 1920x1080 H.264 30fps .mov format
- 5MP photo JPEG format: 2592 x1944.jpg
- · Real time record any video and audio evidence
- $\cdot$   $\,$  Vibration alert on video recording and photo shooting
- $\cdot$   $\,$  Easy connection with PC/laptops, no driver needed
- $\cdot$   $\,$  Can be used as USB storage device
- Built-in rechargeable high polymers battery