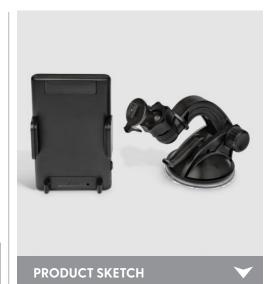

|
| WEIGHT                 | 117g                                                                                                                                                                                                                                                                                                                                                                                                                                                             |







# STANDARD ACCESSORIES





#### MEMORY CARD





SUCTION MOUNT

PHONE HOLDER

## **CE/FCC CERTIFIED**

 Specifications are subject to change without prior notice.

© LawMate UK 2022 (Red48Limited) is the authorised UK Distributor of Law-Mate International.