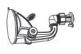

# LawMate PV-PH10W Car DVR

### **FEATURES**

- · Built-in Wi-Fi allows you to control, view, and download video from your smartphone
- · View live streaming video through your smartphone or tablet
- · Infrared ray night vision to adopt low light conditions or for night recording
- · Full HD Continuous/ Motion detection recording
- · Easy mounting for you to find the ideal recording view
- · Compatible with smartphone width up to 8cm
- · 360 degree swivel tip design mount allows viewing angle adjustment
- · Suction mount for mounting on dashboard or windshield
- · 1080p high definition video 1920x1080 @30fps .avi format
- · LED indicators to show device status