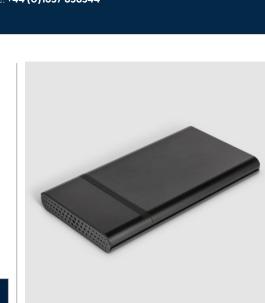

## LawMate PV-PB30W USB Powerbank

## FEATURES

- $\cdot$  Built-in Wi-Fi allows you to control, view and download video from your smartphone
- Records at 1080p/720p/WVGA @ 30fps
- · Takes up to 64GB memory card
- $\cdot$   $\,$  Appears as a normal smartphone/tablet power bank with built-in DVR and 2MP camera
- · LED indicators for power, charging, Wi-Fi and recording
- $\cdot$   $\,$   $\,$  Over-write function, hassle free for changing the memory card