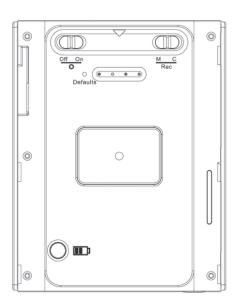

## **FEATURES**

- · Built-in Wi-Fi allows you to control, view and download video from your smartphone
- $\cdot \quad \text{Remotely control and live view the video from your smartphone/tablet anywhere in the world} \\$
- · Records at 1080p/720p/WVGA @ 30fps· Takes up to a 32GB SD card
- · Appears as a normal iPhone/iPad Power Bank with built in DVR and 2MP camera
- · LED indicators for power, charging, Wi-Fi, and recording
- · Over-write function; hassle free for changing the memory card

| SPECIFICATION                                                                                                       |                                                                                                                                  |
|---------------------------------------------------------------------------------------------------------------------|----------------------------------------------------------------------------------------------------------------------------------|
| BUILT-IN CAMERA MODULE                                                                                              |                                                                                                                                  |
| BUILT-IN IMAGE SENSOR                                                                                               | 1/2.9" progressive CMOS sensor                                                                                                   |
| SENSOR RESOLUTION                                                                                                   | 2000x1121                                                                                                                        |
| SENSOR SENSITIVITY                                                                                                  | 0.03 Lux @ F 2.0                                                                                                                 |
| LENS F/NO.                                                                                                          | F2.0                                                                                                                             |
| FOCAL LENGTH                                                                                                        | 3.64                                                                                                                             |
| ANGLE OF VIEW                                                                                                       | 78°                                                                                                                              |
| VIDEO SPEC.                                                                                                         |                                                                                                                                  |
| ALGORITHM                                                                                                           | H.264, JPEG                                                                                                                      |
| FILE FORMAT                                                                                                         | MOV, JPG                                                                                                                         |
| VIDEO RECORDING MODE                                                                                                | Auto/Manual/Motion Detection                                                                                                     |
| RECORDING CAPABILITY                                                                                                | 1920x1080, 1280x720, 848x480                                                                                                     |
| FRAME RATE                                                                                                          | Up to 30 fps                                                                                                                     |
| PHOTO CAPABILITY                                                                                                    | 2M(1600*1200)                                                                                                                    |
| WIFI SPEC.                                                                                                          |                                                                                                                                  |
| WI-FI                                                                                                               | Built-in WIFI Module                                                                                                             |
|                                                                                                                     |                                                                                                                                  |
| STORAGE & I/O                                                                                                       |                                                                                                                                  |
| STORAGE & I/O MEMORY TYPE                                                                                           | Micro SD Card ( Support SDHC max. 32GB)                                                                                          |
|                                                                                                                     | Micro SD Card ( Support SDHC max. 32GB)  Mini USB 2.0                                                                            |
| MEMORY TYPE                                                                                                         |                                                                                                                                  |
| MEMORY TYPE  DATA INTERFACE                                                                                         |                                                                                                                                  |
| MEMORY TYPE  DATA INTERFACE  MISC.                                                                                  | Mini USB 2.0                                                                                                                     |
| MEMORY TYPE  DATA INTERFACE  MISC.  DATE/TIME TABLE                                                                 | Mini USB 2.0  YYYY/MM/DD, HH:MM:SS                                                                                               |
| MEMORY TYPE  DATA INTERFACE  MISC.  DATE/TIME TABLE  SNAPSHOT                                                       | Mini USB 2.0  YYYY/MM/DD, HH:MM:SS                                                                                               |
| MEMORY TYPE  DATA INTERFACE  MISC.  DATE/TIME TABLE  SNAPSHOT  POWER                                                | Mini USB 2.0  YYYY/MM/DD, HH:MM:SS  Recording and playback video                                                                 |
| MEMORY TYPE  DATA INTERFACE  MISC.  DATE/TIME TABLE  SNAPSHOT  POWER  POWER INPUT                                   | Mini USB 2.0  YYYY/MM/DD, HH:MM:SS  Recording and playback video  DC 5V                                                          |
| MEMORY TYPE  DATA INTERFACE  MISC.  DATE/TIME TABLE  SNAPSHOT  POWER  POWER INPUT  POWER CONSUMPTION                | Mini USB 2.0  YYYY/MM/DD, HH:MM:SS  Recording and playback video  DC 5V  480mA-530mA(WiFi ON)                                    |
| MEMORY TYPE  DATA INTERFACE  MISC.  DATE/TIME TABLE  SNAPSHOT  POWER  POWER INPUT  POWER CONSUMPTION  BATTERY INPUT | Mini USB 2.0  YYYY/MM/DD, HH:MM:SS  Recording and playback video  DC 5V  480mA-530mA(WiFi ON)  DC 3.7V / 6800 mA Lithium battery |