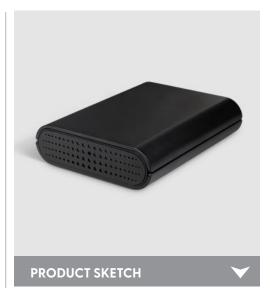

## LawMate PV-PB20I USB Powerbank

## **FEATURES**

- · Built-in Wi-Fi allows you to control, view and download video from your smartphone
- $\cdot \quad \text{Remotely control and live view the video from your smartphone/tablet anywhere in the world} \\$
- · Records at 1080p/720p/WVGA @ 30fps· Takes up to a 32GB SD card
- · Appears as a normal iPhone/iPad Power Bank with built in DVR and 2MP camera
- · LED indicators for power, charging, Wi-Fi, and recording
- · Over-write function; hassle free for changing the memory card