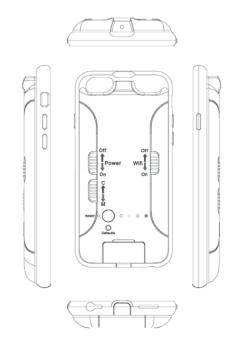

## **FEATURES**

- WiFi based iPhone 7 battery case design stand-alone DVR
- Control the camera on the free App PV Cam Viewer
- 3 resolution choices 1080p / 720p / 480p @30fps
- Continuous / Motion Detection mode
- · Motion detection notification keeps you always informed
- Battery powered for portable use or power socket powered for stationary use
- Supports up to 32GB MicroSD card
- Good 120 minutes record time with overwrite function
- LED indicators can be turned off when you work undercover