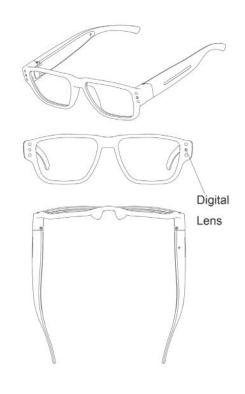

## LawMate PV-EG20CL Glasses

## **FEATURES**

- · Stand-alone eye glasses DVR; record to SD card
- $\cdot$  Super invisible lens on the frame
- Supports up to 32G SD card
- HD 720p video quality @30fps
- Time and date stamp
- · Simple one button design; Power on and record
- · LED indicators for charging
- Vibration alert for power off / low battery / record
- Stable system and reliable quality
- Records up to 60 mins