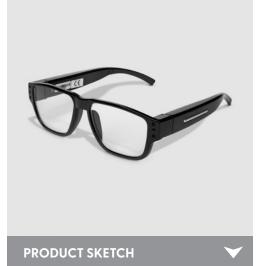

## LawMate PV-EG20CL Glasses

## **FEATURES**

- · Stand-alone eye glasses DVR; record to SD card
- $\cdot$  Super invisible lens on the frame
- Supports up to 32G SD card
- HD 720p video quality @30fps
- Time and date stamp
- · Simple one button design; Power on and record
- · LED indicators for charging
- Vibration alert for power off / low battery / record
- Stable system and reliable quality
- Records up to 60 mins