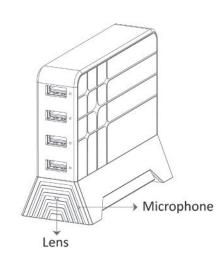

Mini USB 2.0                                       |
| MISC.                  |                                                    |
| DATE/TIME TABLE        | YYYY/MM/DD, HH:MM:SS                               |
| SNAPSHOT               | Recording and playback video ( via smarphone app ) |
| POWER                  |                                                    |
| POWER INPUT            | AC 100-240V                                        |
| CHARGING OUTPUT        | DC 5V/IA                                           |
| RECORDING TIME         | 500min @ 1920x1080 resolution ( 16GB memory card ) |
| PHYSICAL               |                                                    |
| DIMENSION              | 26x110x90 cm                                       |



## **PRODUCT SKETCH**



## **STANDARD ACCESSORIES**





MEMORY CARD