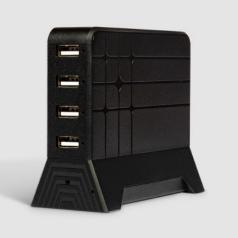

## LawMate PV-CS10i Desktop Charger

## FEATURES

- · Built-in Wi-Fi allows you to control, view and download video from smartphone/tablet
- Built-in IP enables remote control function to operate anywhere in the world using smartphone
- Record at 1080p/720p/WVGA @25/30fps
- Support up to 32G memory card
- · Appear as normal USB charging station with built-in DVR and 2MP camera
- Powered by AV outlet no batteries needed! Can function as an 1.05A power charge
- $\cdot$   $\;$  LED indicators for power, charging, IP and recording
- · Over-write function; hassle free for changing memory card