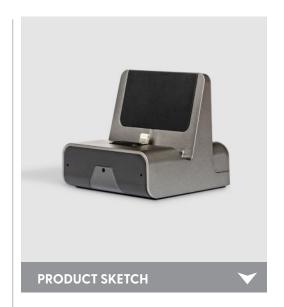

## LawMate PV-CHG30i Desktop Charger

## **FEATURES**

- Built-in Wi-Fi allows you to control, view, and download video from your smartphone
- Remotely control, view and download video from your smartphone / tablet anywhere in the world
- Record at 1080p / 720p / WVGA @ 30fps
- · Take up to a 32GB memory card
- · Appear as a normal phone charger with built-in DVR and 2MP camera
- · Multiple charging heads to fit different kinds of smartphone!
- · Powered by AC outlet no batteries needed!
- · LED indicators for power, recording, charging and Wi-Fi
- · Over-write function; hassle free for changing the memory card