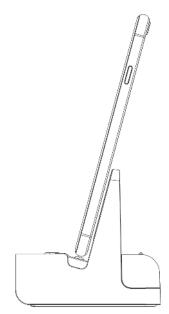

## LawMate PV-CHG30i Desktop Charger

## **FEATURES**

- Built-in Wi-Fi allows you to control, view, and download video from your smartphone
- Remotely control, view and download video from your smartphone / tablet anywhere in the world
- Record at 1080p / 720p / WVGA @ 30fps
- · Take up to a 32GB memory card
- · Appear as a normal phone charger with built-in DVR and 2MP camera
- · Multiple charging heads to fit different kinds of smartphone!
- · Powered by AC outlet no batteries needed!
- · LED indicators for power, recording, charging and Wi-Fi
- · Over-write function; hassle free for changing the memory card