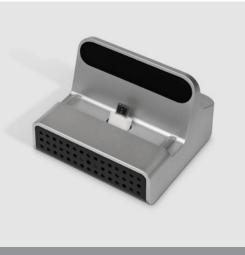

EO RECORDING MODE  | Auto/Manual/Motion Detection           |
| RECORDING CAPABILITY  | 1920X1080/1280X720/848X480             |
| FRAME RATE            | Up to 30fps                            |
| PHOTO CAPABILITY      | 2M(1600x1200)                          |
| WIFI                  | Built-in WiFi Module(IEEE 802.11b/g/n) |
| MEMORY TYPE           | Micro SD Card (Support SDHC max=32GB)  |
| DATA INTERFACE        | Mini USB 2.0                           |
| DATE/TIME TABLE       | YYYY/MM/DD, HH:MM:SS                   |
| POWER INPUT           | DC 5V                                  |
| POWER CONSUMPTION     | 440mA-470mA(Wi-Fi On)                  |
| DIMENSION             | 71x69x50mm                             |
| WEIGHT                | 73g                                    |



## PRODUCT SKETCH



## **STANDARD ACCESSORIES**



**5V CHARGER** 



USB CABLE





CE/FCC CERTIFIED \* Specifications are subject to change without prior notice. © LawMate UK 2022 (Red48Limited) is the authorised UK Distributor of LawMate International.