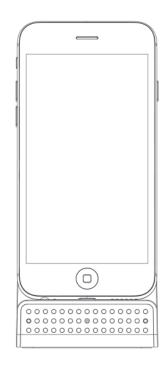

Auto/Manual/Motion Detection           |
| RECORDING CAPABILITY  | 1920X1080/1280X720/848X480             |
| FRAME RATE            | Up to 30fps                            |
| PHOTO CAPABILITY      | 2M(1600x1200)                          |
| WIFI                  | Built-in WiFi Module(IEEE 802.11b/g/n) |
| MEMORY TYPE           | Micro SD Card (Support SDHC max=32GB)  |
| DATA INTERFACE        | Mini USB 2.0                           |
| DATE/TIME TABLE       | YYYY/MM/DD, HH:MM:SS                   |
| POWER INPUT           | DC 5V                                  |
| POWER CONSUMPTION     | 440mA-470mA(Wi-Fi On)                  |
| DIMENSION             | 71x69x50mm                             |
| WEIGHT                | 73g                                    |



## PRODUCT SKETCH



## **STANDARD ACCESSORIES**



**5V CHARGER** 



USB CABLE





CE/FCC CERTIFIED \* Specifications are subject to change without prior notice. © LawMate UK 2022 (Red48Limited) is the authorised UK Distributor of LawMate International.