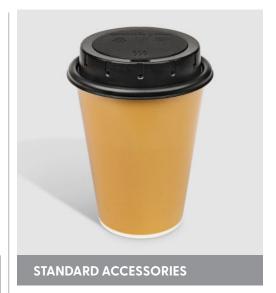

## LawMate PV-CC10W Coffee Cup

## **FEATURES**

- · Wi-Fi based coffee cup lid design Wi-Fi standalone DVR
- · Highly concealed lens ideal for indoor/outdoor surveillance
- · Conventional coffee cup lid design fits most to-go coffee or tea cups
- · Stealthily record as far as your eye can see while appearing to be sipping a beverage
- · Casually record subjects undetected continuously for 160 mins
- · H.264 video compression
- · 1080p resolution @ 30fps
- · Supports up to 32GB Micro SD Card