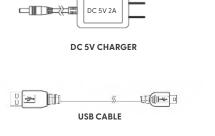

| SPECIFICATION          |                                                    |
|------------------------|----------------------------------------------------|
| BUILT-IN CAMERA MODULE |                                                    |
| BUILT-IN IMAGE SENSOR  | 1/2.9" progressive CMOS sensor                     |
| SENSOR RESOLUTION      | 2000x1121                                          |
| SENSOR SENSITIVITY     | 0.1 Lux @ F 2.0                                    |
| LENS F/NO.             | F2.0                                               |
| FOCAL LENGTH           | 4.3mm                                              |
| ANGLE OF VIEW          | 78.2°                                              |
| VIDEO SPEC.            |                                                    |
| ALGORITHM              | H264, JPEG                                         |
| FILE FORMAT            | MOV, JPG                                           |
| VIDEO RECORDING MODE   | Auto/Manual/Motion Detection                       |
| RECORDING CAPABILITY   | 1920x1080, 1280x720, 848x480                       |
| FRAME RATE             | Up to 30 fps                                       |
| PHOTO CAPABILITY       | 2M(1600°1200)                                      |
| WI-FI                  |                                                    |
| WI-FI                  | Built-in Wi-Fi Module(IEEE 802.11b/g/n)            |
| WI-FI PROTOCOL         | TCP/IP                                             |
| STORAGE & I/O          |                                                    |
| MEMORY TYPE            | Memory Card ( Support up to 32GB)                  |
| DATA INTERFACE         | Mini USB 2.0                                       |
| MISC.                  |                                                    |
| DATE/TIME TABLE        | YYYY/MM/DD, HH:MM:SS                               |
| SNAPSHOT               | Recording and playback video (via smartphone)      |
| POWER                  |                                                    |
| POWER INPUT            | DC5V 2A                                            |
| RECORDING TIME         | 500min @ 1920x1080 resoultion ( 16GB memory card ) |