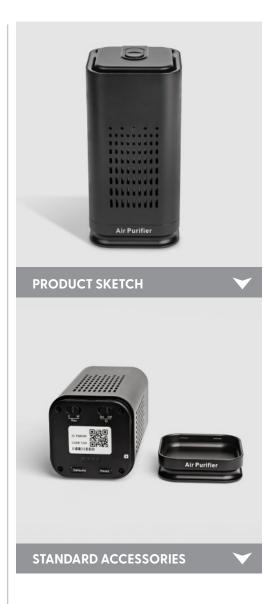

## LawMate PV-AP10i Air Purifier

## **FEATURES**

- · Built-in Wi-Fi allows you to control, view, and download video from smartphone/tablet
- · Built-in IP enables remote control function to operate anywhere in the world using smartphone
- · Record at 1080p/720p/WVGA @25/30fps
- · Support up to 32G memory card
- · Appear as normal air purifier with built-in DVR and 2MP camera
- · Powered by AV outlet no batteries needed!
- · LED indicators for power, charging, IP and recording
- · Over-write function; hassle free for changing memory card