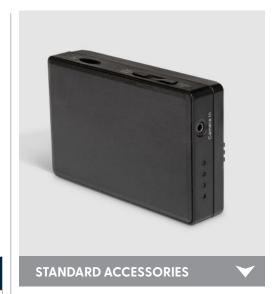

## LawMate PV-500L4i DVR

## **FEATURES**

- · IP enabled DVR for you to control it on mobile device
- · Small & lightweight with D1 video quality
- Supports RF remote control PI-RF50
- · Supports LawMate CMOS and CCD analogue cameras
- · Diverse recording mode: Standard/Motion
- · Exclusive App for streaming live view and settings
- · Date & time stamp on video
- · SD card storage up to 32G

| SPECIFICATION         |                                                                                                              |
|-----------------------|--------------------------------------------------------------------------------------------------------------|
| ITEM NUMBER           | PV-500L4i                                                                                                    |
| WI-FI SPEC            | Built-in Wi-Fi Module (IEEE 802.11b/g/n)                                                                     |
| WI-FI PROTOCOL        | RSIP                                                                                                         |
| VIDEO RESOLUTION      | NTSC 720X480<br>PAL 720X576                                                                                  |
| FRAME RATE            | NTSC: 30fps / PAL: 25fps                                                                                     |
| RECORDING MODE        | Standard/Motion Detection                                                                                    |
| FILE FORMAT           | MOV, JPG                                                                                                     |
| STORAGE               | SD Card (Supports up to 32GB)                                                                                |
| CAMERA INPUT          | DC 5V Output at 2.5mm AV Input Jack                                                                          |
| DATE/TIME TABLE       | YYYY,MM,DD HH,MM,SS                                                                                          |
| POWER CONSUMPTION     | 450mA-500mA(Wi-Fi Off) / 510mA-560mA(Wi-Fi On)                                                               |
| POWER                 | DC 3.7V                                                                                                      |
| BATTERY LIFE          | 240 min continuous recording with CMOS cam (Wi-Fi Off) 180 min continuous recording with CCD cam (Wi-Fi Off) |
| BATTERY CHARGING TIME | BA-2200: 4 hours                                                                                             |
| DIMENSION             | 84X53X20mm                                                                                                   |
| WEIGHT                | 100g                                                                                                         |