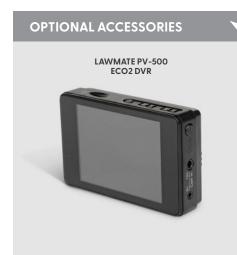

MMA CHARACTERISTIC       | 0.45y                                                      |
| GAIN CONTROL               | Automatically                                              |
| WHITE BALANCE              | Automatically (2300°K-8600°K)                              |
| SYNCHRONOUS SYSTEM         | Negative sync. Internal                                    |
| VIDEO OUTPUT               | 1 Vp-p Composite Video / 75 oOhms.                         |
| POWER SUPPLY               | DC 5V / 150 mA                                             |
| OPERATING TEMP.            | -10°C To 50°C (14°F to 122°F)                              |
| DIMENSIONS                 | 24.8mm (L) *24.8 mm (W) * 17 mm (H)                        |

\*This product is for Law Enforcement and Home Security Use Only.



CE/FCC CERTIFIED \* Specifications are subject to change without prior notice. © LawMate UK 2022 (Red48Limited) is the authorised UK Distributor of LawMate International.



## PRODUCT SKETCH



## STANDARD ACCESSORIES



DIY LENS COVER BUTTON



**BUTTON KIT**