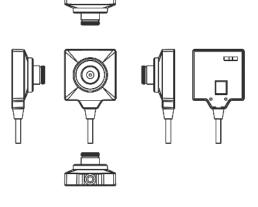

| Automatically (2300°K-8600°K)                              |
| SYNCHRONOUS SYSTEM         | Negative sync. Internal                                    |
| VIDEO OUTPUT               | 1 Vp-p Composite Video / 75 oOhms.                         |
| POWER SUPPLY               | DC 5V / 150 mA                                             |
| OPERATING TEMP.            | -10°C To 50°C (14°F to 122°F)                              |
| DIMENSIONS                 | 24.8mm (L) *24.8 mm (W) * 17 mm (H)                        |

\*This product is for Law Enforcement and Home Security Use Only.



CE/FCC CERTIFIED \* Specifications are subject to change without prior notice. © LawMate UK 2022 (Red48Limited) is the authorised UK Distributor of LawMate International.



## PRODUCT SKETCH



## STANDARD ACCESSORIES



DIY LENS COVER BUTTON



**BUTTON KIT**