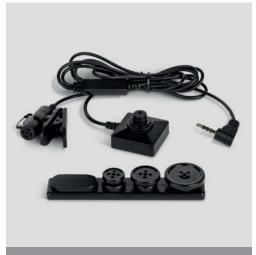

|
| WHITE BALANCE              | Automatically (2300°K-8600°K)                              |
| SYNCHRONOUS SYSTEM         | Negative sync. Internal                                    |
| VIDEO OUTPUT               | 1 Vp-p Composite Video / 75 oOhms.                         |
| POWER SUPPLY               | DC 5V / 150 mA                                             |
| OPERATING TEMP.            | -10°C To 50°C (14°F to 122°F)                              |
| DIMENSIONS                 | 24.8mm (L) *24.8 mm (W) * 17 mm (H)                        |

\*This product is for Law Enforcement and Home Security Use Only.



CE/FCC CERTIFIED \* Specifications are subject to change without prior notice. © LawMate UK 2022 (Red48Limited) is the authorised UK Distributor of LawMate International.



## PRODUCT SKETCH



## STANDARD ACCESSORIES



DIY LENS COVER BUTTON



**BUTTON KIT**